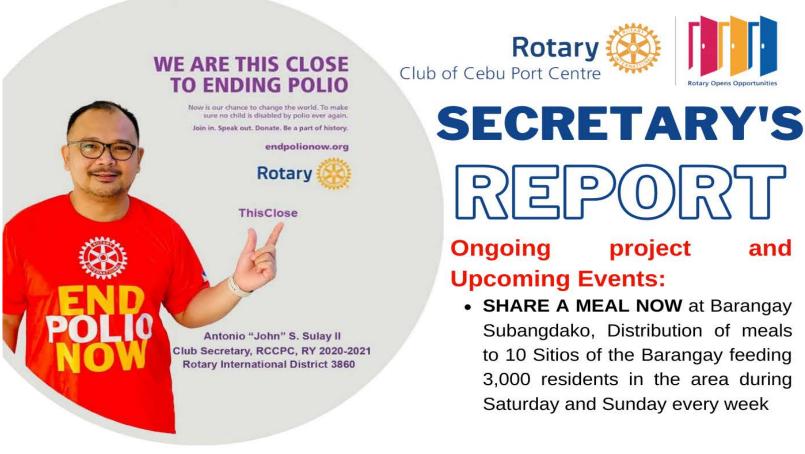

# SECRETARY'S REPORT

Good evening Fellow Rotarians, This week will be our first meeting of the Month of November. This November in Rotary is THE ROTARY FOUNDATION.

To Kick start from a long break. We will have a special guest speaker IPDG Philip Tan with the special topic on "SURVIVING THE PANDEMIC WITH KINDNESS"

## November 7, 2020

Rotary Club of Cebu Port Centre continues SHARE A MEAL NOW at Barangay Subangdako, Distribution of meals to 10 Sitios of the Barangay feeding 3,000 residents in the area during Saturday and Sunday every week Club of Cebu Port Centre