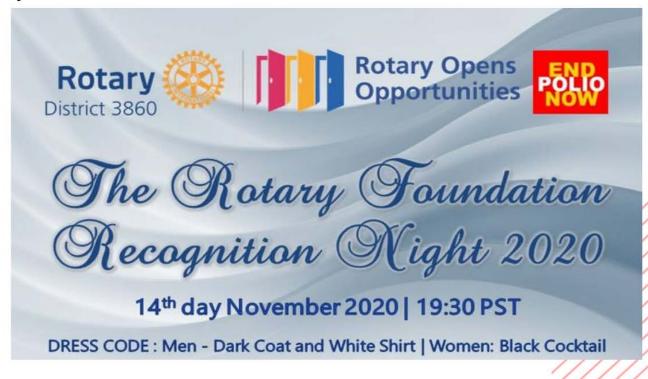

 Nov 14,2020 - The Rotary FOUNDATION RECOGNITION NIGHT 2020 Via ZoomDress code- Dark coat and white shirt ( zoom meeting will be posted in Official Viber group )

Gentle reminder for the 2nd Semester dues. This was sent to your individual email this week . Please inform Treas Antonio Tan for your payments.

## 14<sup>th</sup> day November 2020 | 19:30 PST

DRESS CODE : Men - Dark Coat and White Shirt | Women: Black Cocktail