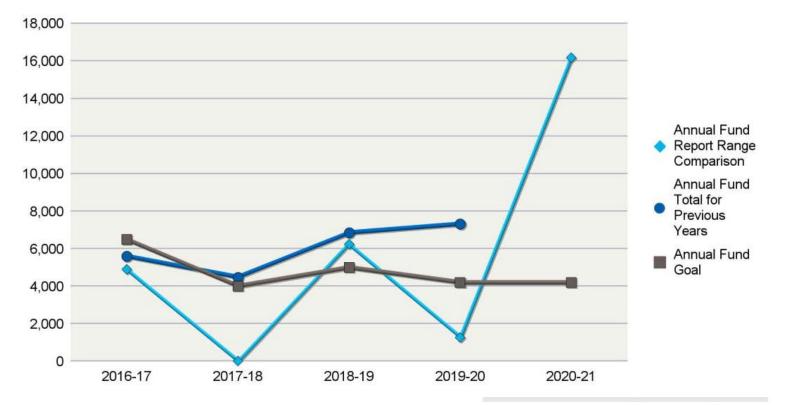

**CLUB RECOGNITION SUMMARY** 

AS OF 8 NOVEMBER 2020

Cebu Port Centre, Cebu, Philippines

Rotary

| District: 3860 Paul Harris Fellows: | 44 | Bequest Society: | 0 | Rotarian Donors:     | 44 | Rotary Direct Donors: | 0 | All-Time Giving: \$138,080 |
|-------------------------------------|----|------------------|---|----------------------|----|-----------------------|---|----------------------------|
| Club: 22879 Benefactors:            | 0  | Major Donors:    | 4 | Rotarian Non-Donors: | 0  | Non-Rotarian Donors:  | 0 |                            |