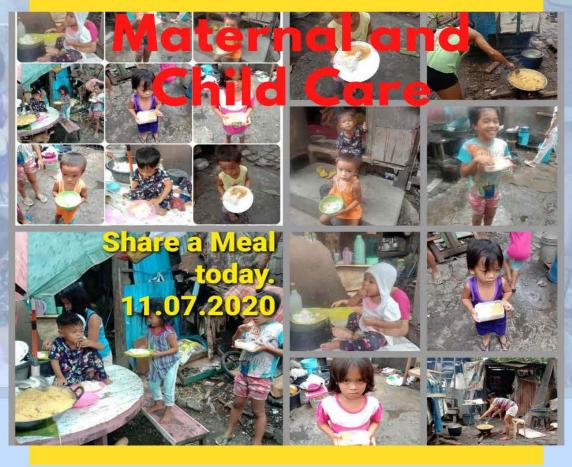

# PRESIDENT'S

On the other hand, the **"Share a Meal"** program of our Club is now on its 3rd weekend of feeding to the 3-Sitios of Subangdaku, Mandaue City. This is a collaboration of our Rotary Community Corps of Sitio Mahusay, Rotary Youth

## November 7, 2020

Rotary Club of Cebu Port Centre continues SHARE A MEAL NOW at Barangay Subangdako, Distribution of meals to 10 Sitios of the Barangay feeding 3,000 residents in the area during Saturday and Sunday every week Club of Cebu Port Centre